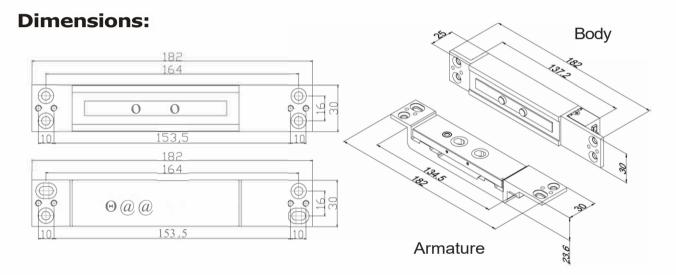

### **Specifications:**

- 1.Compact size and easy to install.
- 2. Micro controller with door opening delay and door sensor output functions.
- 3. Suitable for 9QJ or 18(1door open aluminum or wooden doors.
- 4.Relock function will activate to lock the door automatically (maximum 60 times per session) when the door is not locked properly.
- 5. Auto adjustable power supply 12/24V.
- 6.Maximum holding force up to 1200kg. Maximum magnetic distance up to 5mm (@24V).
- 7. Two long locking holes at cater corners of the armature are able to fine adjust both armature and body when they are installed.

### **Specifications:**

|                                            | DL-1200                                                             | Notes              |
|--------------------------------------------|---------------------------------------------------------------------|--------------------|
| Power Input                                | DC 12V/ DC 24V                                                      | ±15%               |
| Operation Current                          | Operation Current:900mA(min) /12VDC<br>Holding Current: 220mA/12VDC | ±5%                |
| Operation Current                          | Operation Current:900mA(min) /24VDC<br>Holding Current: 190mA/24VDC | ±5%                |
| Monitor Output                             | N.O. & N.C.                                                         | Hall Effect Sensor |
| Operation Delay Time                       | 0.5 Sec 25 Sec.                                                     |                    |
| Max. Shear Holding Force 1200Kg(26001 bs.) |                                                                     |                    |
| Operation Temperature                      | -30 °C~50°C                                                         |                    |
| Warranty                                   | 1 year under normal circumstances                                   |                    |
| Weight                                     | 1.2Kg                                                               |                    |
| Magnetic Distance(Max.)                    | 3.0mm@12V / 5.0mm @24V                                              |                    |