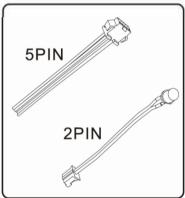

#### **Connections:**

| Model<br>Color | 5 PIN                      | Model<br>Color | 2 PIN             |
|----------------|----------------------------|----------------|-------------------|
| Brown          | GND-                       | Black          | Status LED Output |
| Red            | GND +                      | Brown          | Status LED Output |
| Orange         | Door Positions Sensor N.O. |                |                   |
| Yellow         | Door Positions Sensor COM. |                |                   |
| Green          | Door Positions Sensor N.C. |                |                   |