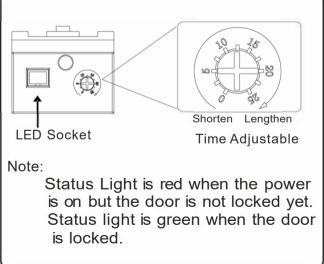

ims               | 4        |
| Plastic Board       | 2        |
| Indicator Light Cap | 1        |
| Led Connector       | 1        |

#### **Connections:**

| Model<br>Color | 5 PIN                      | Model<br>Color | 2 PIN             |
|----------------|----------------------------|----------------|-------------------|
| Brown          | GND-                       | Black          | Status LED Output |
| Red            | GND +                      | Brown          | Status LED Output |
| Orange         | Door Positions Sensor N.O. |                |                   |
| Yellow         | Door Positions Sensor COM. |                |                   |
| Green          | Door Positions Sensor N.C. |                |                   |



# Wiring Diagram



## **Panel Diagram**