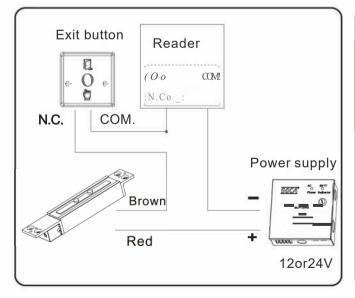

| 1        |
| Shims               | 4        |
| Plastic Board       | 2        |
| Indicator Light Cap | 1        |
| Led Connector       | 1        |

#### **Connections:**

| Model<br>Color | 5 PIN                      | Model<br>Color | 2 PIN             |
|----------------|----------------------------|----------------|-------------------|
| Brown          | GND-                       | Black          | Status LED Output |
| Red            | GND +                      | Brown          | Status LED Output |
| Orange         | Door Positions Sensor N.O. |                |                   |
| Yellow         | Door Positions Sensor COM. |                |                   |
| Green          | Door Positions Sensor N.C. |                |                   |



# Wiring Diagram



## **Panel Diagram**