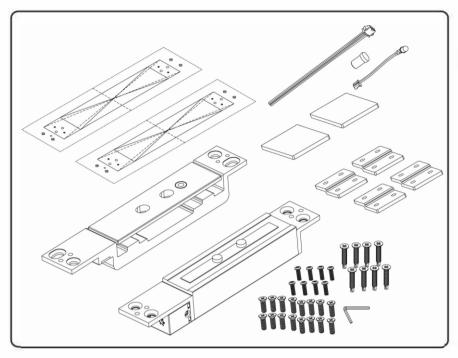

#### Parts:

#### Accessories:

| Туре                | Quantity |
|---------------------|----------|
| Screw M5X8          | 16       |
| Screw M5X25         | 8        |
| Screw M4X12         | 8        |
| M3Allenkey          | 1        |
| Shims               | 4        |
| Plastic Board       | 2        |
| Indicator Light Cap | 1        |
| Led Connector       | 1        |