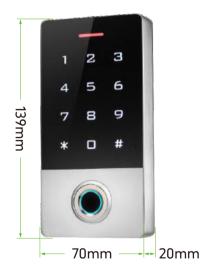

## **Specifications**

| Card Type            | EM / HID / MF / CPU     |
|----------------------|-------------------------|
| <b>User Capacity</b> | 10,000                  |
| Fingerprint Capacity | 600                     |
| Fingerprint Sensor   | Semiconductor           |
| Operating Voltage    | DC12~24V                |
| Wiegand Interface    | Wiegand 26bits output   |
| Physical             | Mental backlight keypad |
| Dimensions           | L139 × W70 × D20 [mm]   |

## Dimensions(mm)